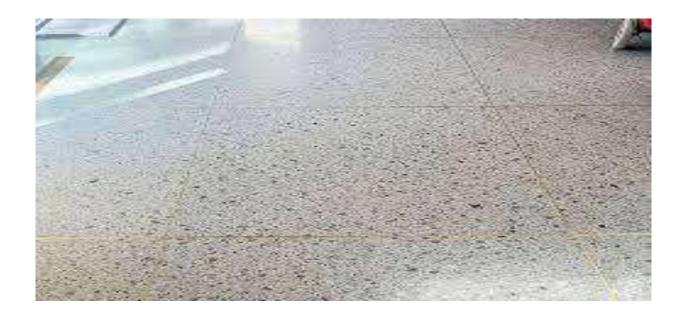

## SOME OF THE WORKS COMPLETED FOR TERRAZZO FLOORING

| Sl. No. | Name of Project                    | Location       |
|---------|------------------------------------|----------------|
| 1       | Nesto                              | Mabela         |
| 2       | Nesto                              | Barka          |
| 3       | Luxury villa,                      | Amarath        |
| 4       | Aliyakath                          | Al Mouj        |
| 5       | Interior concept                   | Qurum          |
| 6       | Chairman villa – saud bahwan group | Amarath        |
| 7       | Royal garage                       | Salalah        |
| 8       | Ministry of education              | Yanqul         |
| 9       | Ministry of education              | Al hijar, ibri |
| 10      | Intercontinental hotel             | Al Quram       |
| 11      | Office building - Aflag            | Al Quram       |

NESTO – BARKA