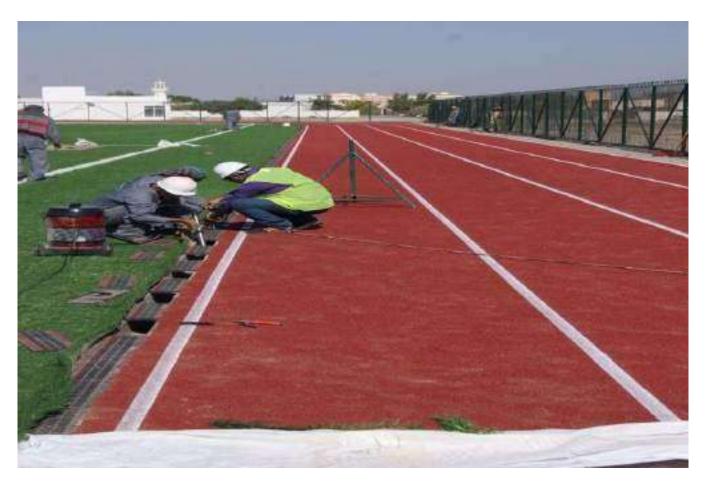

# SOME SPORTS FLOORING WORKS COMPLETED

| Sl.<br>No. | Name of Project | Location  | Client/<br>Contractor |
|------------|-----------------|-----------|-----------------------|
| 1          | Football ground | Salalah   | Ministry of Sports    |
| 2          | Running Track   | Thumariat | Ministry of Sports    |
| 3          | Football ground | Thumariat | Ministry of Sports    |

# SOME SPORTS FLOORING WORKS PHOTOGRAPH

FOOTBALL GROUND - SALALAH

FOOTBALL GROUND - SALALAH

**RUNNING TRACK – THUMARIAT** 