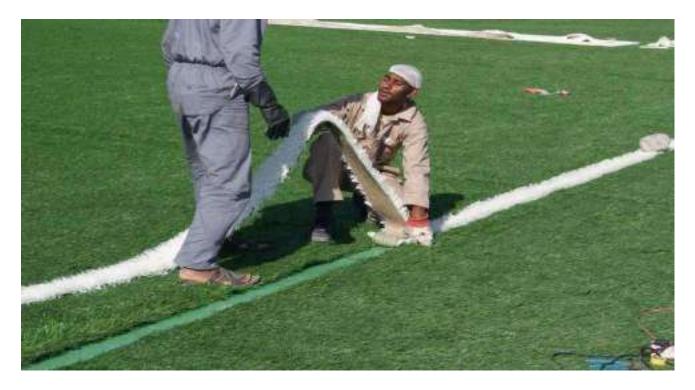

# SOME SPORTS FLOORING WORKS COMPLETED

| Sl.<br>No. | Name of Project | Location  | Client/<br>Contractor |
|------------|-----------------|-----------|-----------------------|
| 1          | Football ground | Salalah   | Ministry of Sports    |
| 2          | Running Track   | Thumariat | Ministry of Sports    |
| 3          | Football ground | Thumariat | Ministry of Sports    |

# SOME SPORTS FLOORING WORKS PHOTOGRAPH

FOOTBALL GROUND - SALALAH

FOOTBALL GROUND - SALALAH

**RUNNING TRACK – THUMARIAT** 