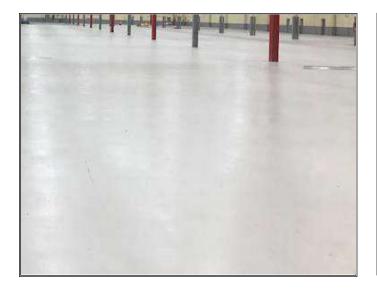

# SOME OF THE ANTISTATIC COATING WORKS PHOTOGRAPHS

# ANTISTATIC COATING PROJECTS COMPLETED

| Sl. No. | Name of the Project          | Location         | Client/Main Cont.     |
|---------|------------------------------|------------------|-----------------------|
| 1.      | OBB pop Building             | Duqm             | Fortune Engineering & |
|         |                              |                  | Services              |
| 2.      | OBB pop Building             | Salalah          | Fortune Engineering & |
|         |                              |                  | Services              |
| 3.      | OBB pop Building             | Ras Al Hamra     | Fortune Engineering & |
|         |                              |                  | Services              |
| 4.      | Omantel Data Centre Building | Al Kamil AL Wafa | Excellent Technology  |
|         |                              |                  | for Building SPC      |
| 5.      | Omantel Data Centre Building | Sumail           | MDS                   |
|         |                              |                  |                       |
| 6.      | OBB Data Centre Building     | Suwaiq           | Sepectral LLC         |