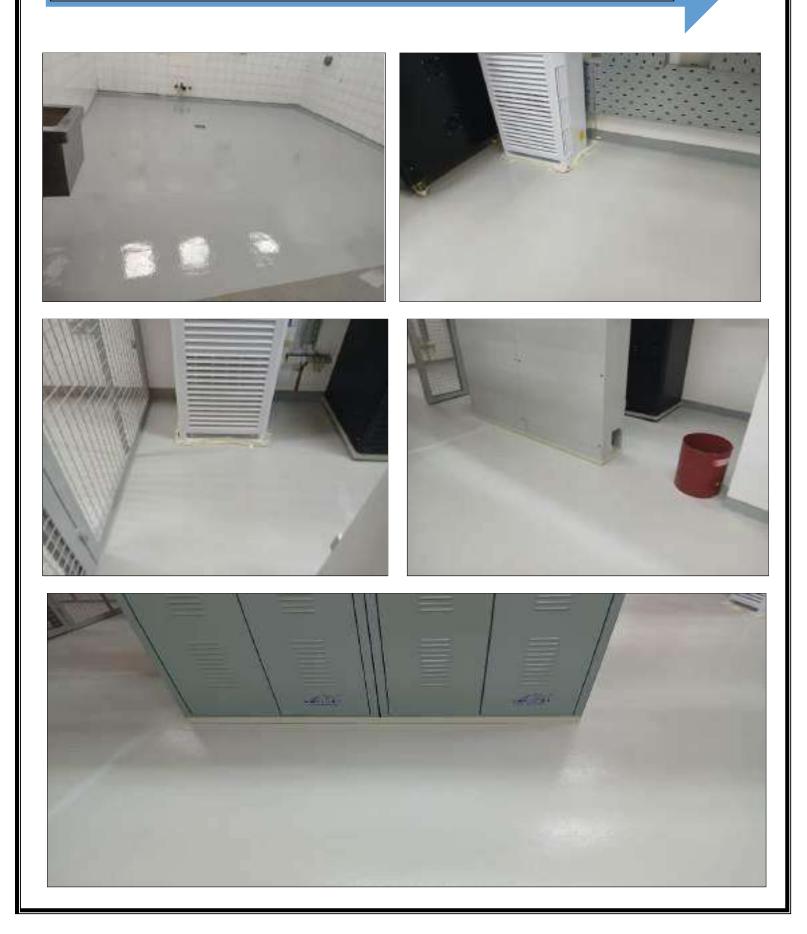

# ANTISTATIC COATING PROJECTS COMPLETED

| Sl. No. | Name of the Project          | Location         | Client/Main Cont.     |
|---------|------------------------------|------------------|-----------------------|
| 1.      | OBB pop Building             | Duqm             | Fortune Engineering & |
|         |                              |                  | Services              |
| 2.      | OBB pop Building             | Salalah          | Fortune Engineering & |
|         |                              |                  | Services              |
| 3.      | OBB pop Building             | Ras Al Hamra     | Fortune Engineering & |
|         |                              |                  | Services              |
| 4.      | Omantel Data Centre Building | Al Kamil AL Wafa | Excellent Technology  |
|         |                              |                  | for Building SPC      |
| 5.      | Omantel Data Centre Building | Sumail           | MDS                   |
|         |                              |                  |                       |
| 6.      | OBB Data Centre Building     | Suwaiq           | Sepectral LLC         |

# SOME OF THE ANTISTATIC COATING WORKS PHOTOGRAPHS