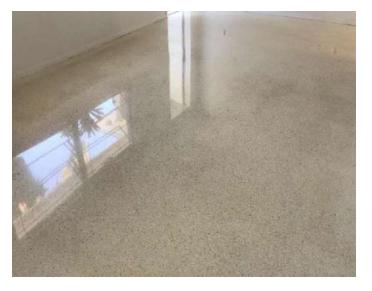

## SOME OF THE WORKS COMPLETED FOR TERRAZZO FLOORING

| Sl. No. | Name of Project                    | Location       |
|---------|------------------------------------|----------------|
| 1       | Nesto                              | Mabela         |
| 2       | Nesto                              | Barka          |
| 3       | Luxury villa,                      | Amarath        |
| 4       | Aliyakath                          | Al Mouj        |
| 5       | Interior concept                   | Qurum          |
| 6       | Chairman villa – saud bahwan group | Amarath        |
| 7       | Royal garage                       | Salalah        |
| 8       | Ministry of education              | Yanqul         |
| 9       | Ministry of education              | Al hijar, ibri |
| 10      | Intercontinental hotel             | Al Quram       |
| 11      | Office building - Aflag            | Al Quram       |

#### LUXUARY VILLA – AMARATH

MINISTRY OF EDUCATION – YANQUL