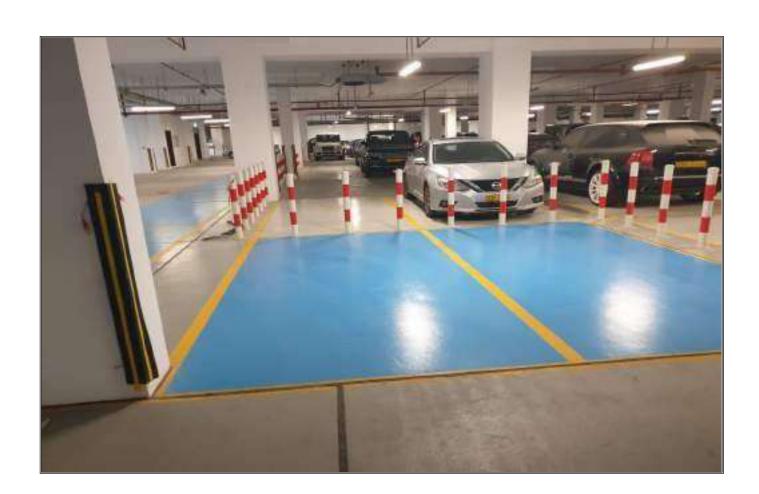

# SOME EPOXY WORKS COMPLETED

| Sl.<br>No. | Name of Project                                   | Location      | Client/                       |
|------------|---------------------------------------------------|---------------|-------------------------------|
|            |                                                   |               | Contractor                    |
| 1          | Nesto                                             | Mabela        | EIDC                          |
| 2          | Sugar refinery                                    | Sohar         | Al tasnim                     |
| 3          | LULU                                              | Amarath       | LULU                          |
| 4          | LULU                                              | Darsite       | LULU                          |
| 5          | Intercontinental hotel                            | Muscat        | Revina decoration hotel       |
| 6          | Quram site office                                 | Quram         |                               |
|            | RGO                                               | Salalah       | RGO                           |
| -          | MOD                                               | Sohar         | Al badi                       |
| 2          | Gulf Tower                                        | Muscat/ Seeb  | Muscat Hills                  |
| 3          | BLS Towers                                        | Muscat/ Seeb  | AMI Projects                  |
| 4          | Oman Arab Bank Multistorey Car Parking            | Ghubra        | OAB                           |
| 5          | Oman International Hospital                       | Ghubra        | Bhavan                        |
| 6          | Aster Multistorey Car Parking                     | Ghubra        | Aster                         |
| 7          | Multistorey Car Parking at Commercial<br>Building | Ghubra        | Architecture City             |
| 8          | Caledonian College                                | Hale          | Caledonian College            |
| 9          | Multistorey Car Parking at Muscat<br>Almoug – P5  | Seeb          | Parson                        |
| 10         | Multistorey Car Parking at Muscat<br>Almoug – P5  | Seeb          | Parson                        |
| 11         | Multistorey Car Parking at Commercial<br>Complex  | Ghala         | Nadhan Engineering            |
| 12         | IS Building at Mabela                             | mabela        | Ministry of Internal Security |
| 13         | Salam Square – Madinat Qaboos                     | Querim        | Omran                         |
| 14         | Taiba Pharma                                      | Rusayl        | Taiba                         |
| 15         | Luxury Villa                                      | Qurum         | Dharmcey Nencey               |
| 16         | Dar Al Zain Complex                               | Seeb          | Dar Al Zain                   |
| 17         | Cold Room of pharmacy                             | Rusayl        | Muscat Pharmacy               |
| 18         | Project at Muscat Hills                           | Muscat        | Muscat Hills                  |
| 19         | New Development Building                          | Sultab Qaboos | Sultab Qaboos Hospital (MOH)  |
| 20         | RCA Warehouse                                     | Misfah        | RCA                           |
| 21         | Muscat Pharmacy                                   | Sohar         | Muscat Pharmacy               |
| 22         | Muscat Pharmacy                                   | Sur           | Abu Riyad                     |
| 23         | МОНЕ                                              | Ibri          | МОНЕ                          |
| 24         | Wearhouse                                         | Seeb          | Dharmcey                      |
| 25         | Commertial & Appartment complex                   | Ruwi          | Majan Development Company     |
| 26         | NBO HQ                                            | Muscat        | NBO                           |
| 27         | Royal Garage                                      | Al Kamil      | RCA                           |
| 28         | Commercial compex                                 | Bawshar       | Lawati Complex                |
| 29         | Apartment Compex                                  | Seeb          | Dar Al Zain                   |
| 30         | Panel Tech Project                                | Barka         | Panel Tech                    |
| 31         | BLV Tower car parking                             | Muscat        | Muscat Hills                  |
| 32         | Al Firdous tower car parking                      | Muscat        |                               |
| 33         | Multistore Car Parking                            | Muscat        | Kimji Ramdas                  |
| 34         | Nesto                                             | Muscat        | Al Hajiry                     |
| 35         | Ministry of Energy & Minerals                     | Muscat        | Al Wadi Al Kabir              |